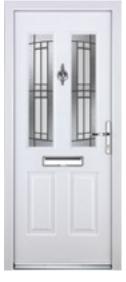

Recommended Backing Glass: Clear

Obscurity: Slight visibility through the bevels with clear backing glass

# JACOBEAN



#### **BORDER** 3D

External: Sandblast on clear

Internal: Sandblast on clear

**Obscurity:** Through the 3D gaps



#### SHADE 3D

External: Sandblast on clear

Internal: Sandblast on sandstone

**Obscurity:** High



#### FLUID 3D

External: Sandblast on clear

Internal: Sandblast on sandstone

Obscurity: High



#### **SCORPIO**

External: Gluechip and sandblast **Clear Bevels** 6mm aged lead

Recommended **Backing Glass:** Clear

**Obscurity:** Through the bevels with clear backing glass



### **APOLLO**

External: Gluechip and sandblast **Clear Bevels** 6mm aged lead

Recommended **Backing Glass:** Clear

Obscurity: Through the bevels with clear backing glass



#### **EMPIRE**

External: Gluechip and Sandblast **Clear Bevels** 6mm aged lead

Recommended **Backing Glass:** Clear

Obscurity: Through the bevels with clear backing glass



#### **INSPIRE**

External: Gluechip and Sandblast **Clear Bevels** 6mm aged lead

Recommended **Backing Glass:** Clear

Obscurity: Through the bevels with clear backing glass



#### **SUMMIT**

External: Sandblast **Clear Bevels** 6mm aged lead

Recommended **Backing Glass:** Sandstone

Obscurity: High with sandstone backing glass



#### LINEAR

External: Sandblast **Clear Bevels** 6mm aged lead

Recommended **Backing Glass:** Sandstone

Obscurity: High with sandstone backing glass



#### **CRYSTAL BEVEL**

External: **Clear Bevels** 6mm aged lead

Recommended **Backing Glass:** Sandstone



# JACOBEAN



###