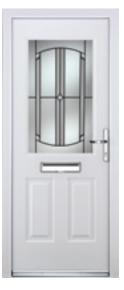

#### **KENSINGTON**

**External:** Coloured film 6mm aged lead

Recommended Backing Glass: Sandstone

Obscurity: High with sandstone backing glass

NETWORK 3D

External: Sandblast on clear

Internal: Sandblast on clear

Obscurity: Through the 3D gaps