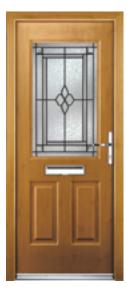

# ILLINOIS

### **KUDOS**

External: Gluechip and sandblast Clear bevels 6mm aged lead

Recommended Backing Glass: Clear

**Obscurity:** Through the bevels with clear backing glass