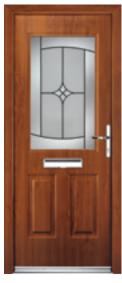

#### ARCHER 3D

External: Sandblast on clear

Internal: Sandblast on clear

Obscurity: Through the 3D gaps

**OCEAN** 

External: Sandblast on clear

Recommended Backing Glass: Clear

Obscurity: Through the clear lines. To increase the obscurity select an obscure backing glass