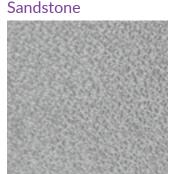

### **BACKING GLASS**

In the Rockdoor brochure, we call our backing glass by our own brand names as we buy from various sources. To help, we've made a note of the similar Pilkington glass pattern name.