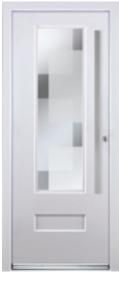

# NEWARK

IRIS 3D

External: Sandblast on clear

Internal: Sandblast on sandstone

Obscurity: High