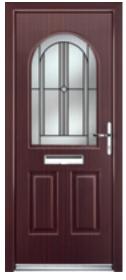

# VOGUE

#### CUBE 3D

External: Sandblast on clear

Internal: Sandblast on clear

Obscurity: Through the 3D gaps

FLUID 3D

External: Sandblast on clear

Internal: Sandblast on sandstone

Obscurity: High