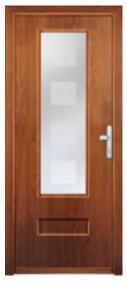

# VOGUE

#### CUBE 3D

External: Sandblast on clear

Internal: Sandblast on clear

Obscurity: Through the 3D gaps

FLUID 3D

External: Sandblast on clear

Internal: Sandblast on sandstone

Obscurity: High