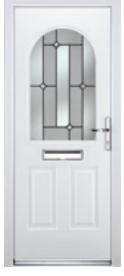

# VOGUE

#### CUBE 3D

External: Sandblast on clear

Internal: Sandblast on clear

Obscurity: Through the 3D gaps

FLUID 3D

External: Sandblast on clear

Internal: Sandblast on sandstone

Obscurity: High