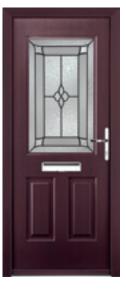

# PORTLAND

### TRINITY

External: Gluechip Clear bevels 6mm aged lead

Recommended Backing Glass: Clear

**Obscurity:** Through the bevels with clear backing glass