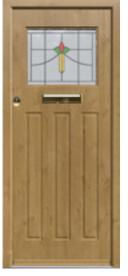

# **TENNESSEE**

#### DORADO

External: Gluechip and sandblast Clear bevels 6mm aged lead

Recommended Backing Glass: Clear

Obscurity: Through the bevels with clear backing glass