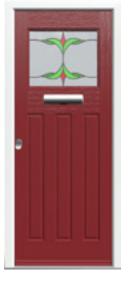

# JACOBEAN

#### **BORDER** 3D

External: Sandblast on clear

Internal: Sandblast on clear

**Obscurity:** Through the 3D gaps