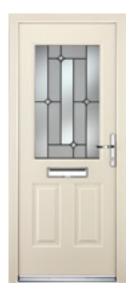

#### **BORDER** 3D

External: Sandblast on clear

Internal: Sandblast on clear

**Obscurity:** Through the 3D gaps