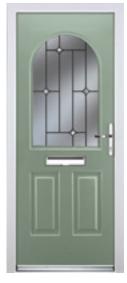

# VOGUE

#### CUBE 3D

External: Sandblast on clear

Internal: Sandblast on clear

Obscurity: Through the 3D gaps

FLUID 3D

External: Sandblast on clear

Internal: Sandblast on sandstone

Obscurity: High