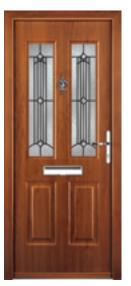

### ARCHER 3D

External: Sandblast on clear

Internal: Sandblast on clear

Obscurity: Through the 3D gaps



**OCEAN** 

External: Sandblast on clear

Recommended Backing Glass: Clear

Obscurity: Through the clear lines. To increase the obscurity select an obscure backing glass



#### **ABYSS**

External: Sandblast with bonded fusion bevels outside the unit

Recommended Backing Glass: Clear

Obscurity: Slight visibility through the bevels with clear backing glass

# JACOBEAN



#### **BORDER** 3D

External: Sandblast on clear

Internal: Sandblast on clear

**Obscurity:** Through the 3D gaps



#### SHADE 3D

External: Sandblast on clear

Internal: Sandblast on sandstone

**Obscurity:** High



#### FLUID 3D

External: Sandblast on clear

Internal: Sandblast on sandstone

Obscurity: High



#### **SCORPIO**

External: Gluechip and sandblast **Clear Bevels** 6mm aged lead

Recommended **Backing Glass:** Clear

**Obscurity:** Through the bevels with clear backing glass



### **APOLLO**

External: Gluechip and sandblast **Clear Bevels** 6mm aged lead

Recommended **Backing Glass:** Clear

Obscurity: Through the bevels with clear backing glass



#### **EMPIRE**

External: Gluechip and Sandblast **Clear Bevels** 6mm aged lead

Recommended **Backing Glass:** Clear

Obscurity: Through the bevels with clear backing glass



#### **INSPIRE**

External: Gluechip and Sandblast **Clear Bevels** 6mm aged lead

Recommended **Backing Glass:** Clear

Obscurity: Through the bevels with clear backing glass



#### **SUMMIT**

External: Sandblast **Clear Bevels** 6mm aged lead

Recommended