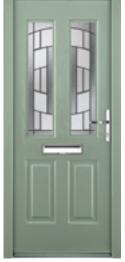

rnal: Sandblast on clear

**Obscurity:** Through the 3D gaps



#### SHADE 3D

External: Sandblast on clear

Internal: Sandblast on sandstone

**Obscurity:** High



#### FLUID 3D

External: Sandblast on clear

Internal: Sandblast on sandstone

Obscurity: High



#### **SCORPIO**

External: Gluechip and sandblast **Clear Bevels** 6mm aged lead

Recommended **Backing Glass:** Clear

**Obscurity:** Through the bevels with clear backing glass



### **APOLLO**

External: Gluechip and sandblast **Clear Bevels** 6mm aged lead

Recommended **Backing Glass:** Clear

Obscurity: Through the bevels with clear backing glass



#### **EMPIRE**

External: Gluechip and Sandblast **Clear Bevels** 6mm aged lead

Recommended **Backing Glass:** Clear

Obscurity: Through the bevels with clear backing glass



#### **INSPIRE**

External: Gluechip and Sandblast **Clear Bevels** 6mm aged lead

Recommended **Backing Glass:** Clear

Obscurity: Through the bevels with clear backing glass



#### **SUMMIT**

External: Sandblast **Clear Bevels** 6mm aged lead

Recommended **Backing Glass:** Sandstone

Obscurity: High with sandstone backing glass



#### LINEAR

External: Sandblast **Clear Bevels** 6mm aged lead

Recommended **Backing Glass:** Sandstone

Obscurity: High with sandstone backing glass



#### **CRYSTAL BEVEL**

External: **Clear Bevels** 6mm aged lead

Recommended **Backing Glass:** Sandstone



# JACOBEAN



#### ELLIPSE

External: Sandblast Clear Bevels 6mm aged lead

Recommended Backing Glass: Sandstone

**Obscurity:** High with sandstone backing glass

# **TENNESSEE**



#### DORADO