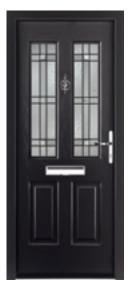

Obscurity: Through the clear lines. To increase the obscurity select an obscure backing glass



#### **ABYSS**

External: Sandblast with bonded fusion bevels outside the unit

Recommended Backing Glass: Clear

Obscurity: Slight visibility through the bevels with clear backing glass

# JACOBEAN



#### **BORDER** 3D

External: Sandblast on clear

Internal: Sandblast on clear

**Obscurity:** Through the 3D gaps



#### SHADE 3D

External: Sandblast on clear

Internal: Sandblast on sandstone

**Obscurity:** High



#### FLUID 3D

External: Sandblast on clear

Internal: Sandblast on sandstone

Obscurity: High



#### **SCORPIO**

External: Gluechip and sandblast **Clear Bevels** 6mm aged lead

Recommended **Backing Glass:** Clear

**Obscurity:** Through the bevels with clear backing glass



### **APOLLO**

External: Gluechip and sandblast **Clear Bevels** 6mm aged lead

Recommended **Backing Glass:** Clear

Obscurity: Through the bevels with clear backing glass



#### **EMPIRE**

External: Gluechip and Sandblast **Clear Bevels** 6mm aged lead

Recommended **Backing Glass:** Clear

Obscurity: Through the bevels with clear backing glass



#### **INSPIRE**

External: Gluechip and Sandblast **Clear Bevels** 6mm aged lead

Recommended **Backing Glass:** Clear

Obscurity: Through the bevels with clear backing glass



#### **SUMMIT**

External: Sandblast **Clear Bevels** 6mm aged lead

Recommended **Backing Glass:** Sandstone

Obscurity: High with sandstone backing glass



#### LINEAR

External: Sandblast **Clear Bevels** 6mm aged lead

Recommended **Backing Glass:** Sandstone