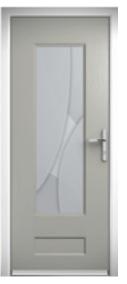

# VERMONT

#### CONTINUITY 3D

External: Sandblast on clear

Internal: Sandblast on clear

**Obscurity:** Through the 3D gaps