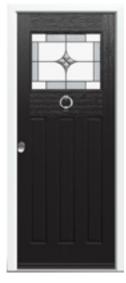

# NEWARK

IRIS 3D

External: Sandblast on clear

Internal: Sandblast on sandstone

Obscurity: High

#### LANTERN

External: Gluechip and sandblast Clear bevels 6mm aged lead

Recommended Backing Glass: Clear

**Obscurity:** Through the bevels with clear backing glass