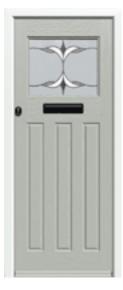

# JACOBEAN

#### **BORDER** 3D

External: Sandblast on clear

Internal: Sandblast on clear

**Obscurity:** Through the 3D gaps