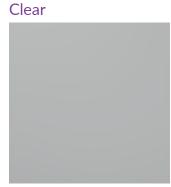

### **BACKING GLASS**

In the Rockdoor brochure, we call our backing glass by our own brand names as we buy from various sources. To help, we've made a note of the similar Pilkington glass pattern name.

Pilkington name: Clear