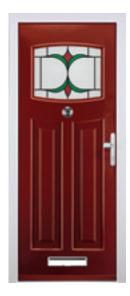

# VOGUE

#### CUBE 3D

External: Sandblast on clear

Internal: Sandblast on clear

Obscurity: Through the 3D gaps

FLUID 3D

External: Sandblast on clear

Internal: Sandblast on sandstone

Obscurity: High