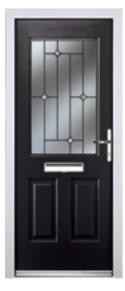

#### ARCHER 3D

External: Sandblast on clear

Internal: Sandblast on clear

Obscurity: Through the 3D gaps

**OCEAN** 

External: Sandblast on clear

Recommended Backing Glass: Clear

Obscurity: Through the clear lines. To increase the obscurity select an obscure backing glass