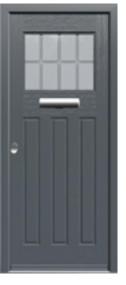

# VERMONT

#### QUADRA

External: Clear

Internal: Sandstone with bonded fusion bevels inside the unit.

Obscurity: Slight visibility through the bevels