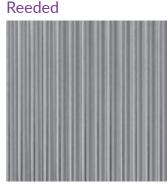

### **BACKING GLASS**

In the Rockdoor brochure, we call our backing glass by our own brand names as we buy from various sources. To help, we've made a note of the similar Pilkington glass pattern name.

### Pilkington name: Stippolyte

Pilkington name: Reeded

**Pilkington name:** Satin Glacier

**Pilkington name:** Cotswold

Honey-comb

**Pilkington name:** Minster