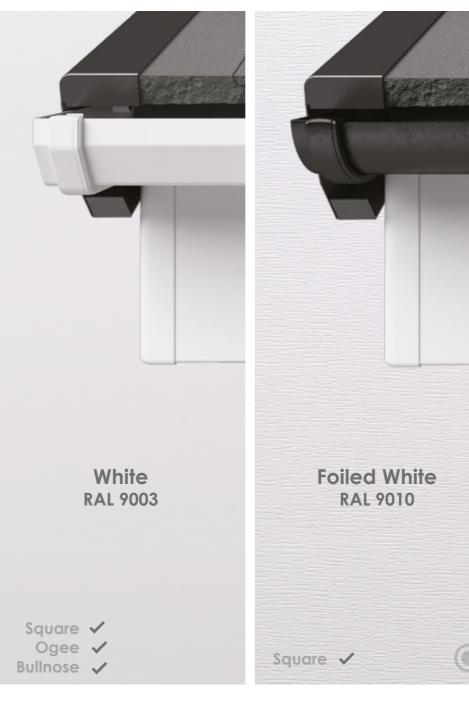

# Choose your Gutter

Your gutters and downpipes will need to complement your roofline choice, so we provide five ranges of gutter profiles to help you decide.

**Square, ogee** and **round** are ideal for standard homes, whereas **deepflo** and **extraflo** are ideal for homes with larger roof spaces where a higher flow capacity is needed.

# Five styles of gutter available.

**Square Gutter** 

**Ogee Gutter** 

**Round Gutter** 

**Deepflo Gutter** 

**Extraflo Gutter** 

(Colour options on page 11)

# **Choose** your Guttering Colour

|                       | White    | Black    | Grey     | Anthracite | Brown    | Cast Iron<br>Effect |
|-----------------------|----------|----------|----------|------------|----------|---------------------|
| Square Gutter         | <b>✓</b> | <b>✓</b> |          | <b>✓</b>   | <b>✓</b> |                     |
| Ogee Gutter           | <b>✓</b> | <b>✓</b> |          | <b>✓</b>   | <b>✓</b> | <b>✓</b>            |
| Round Gutter          | <b>✓</b> | <b>✓</b> | <b>✓</b> | <b>✓</b>   | <b>✓</b> | <b>✓</b>            |
| Deepflo Gutter        | <b>✓</b> | <b>✓</b> | <b>✓</b> | <b>✓</b>   | <b>✓</b> | <b>✓</b>            |
| Extraflo Gutter       | <b>✓</b> | <b>✓</b> | <b>✓</b> |            |          |                     |
| <b>Round Downpipe</b> | <b>✓</b> | <b>✓</b> | <b>✓</b> | <b>✓</b>   | <b>✓</b> | <b>✓</b>            |
| Square Downpipe       | <b>✓</b> | <b>✓</b> |          | <b>✓</b>   | <b>✓</b> |                     |