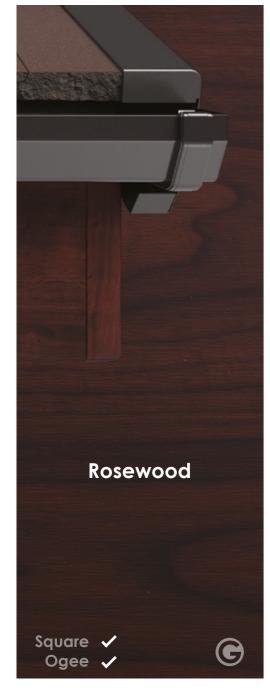

#### **Coloured Rooflines**

Our coloured roofline choices are mostly available in a square fascia profile. The nearest RAL colour is displayed next to the colour where possible.

#### Grained or Smooth

When choosing 7016 grey rooflines (pg 14-15), we offer a smooth finish that complements Aluminium products such as bi-folding doors, or a grained finish that makes it look like painted timber to match PVC-U windows.