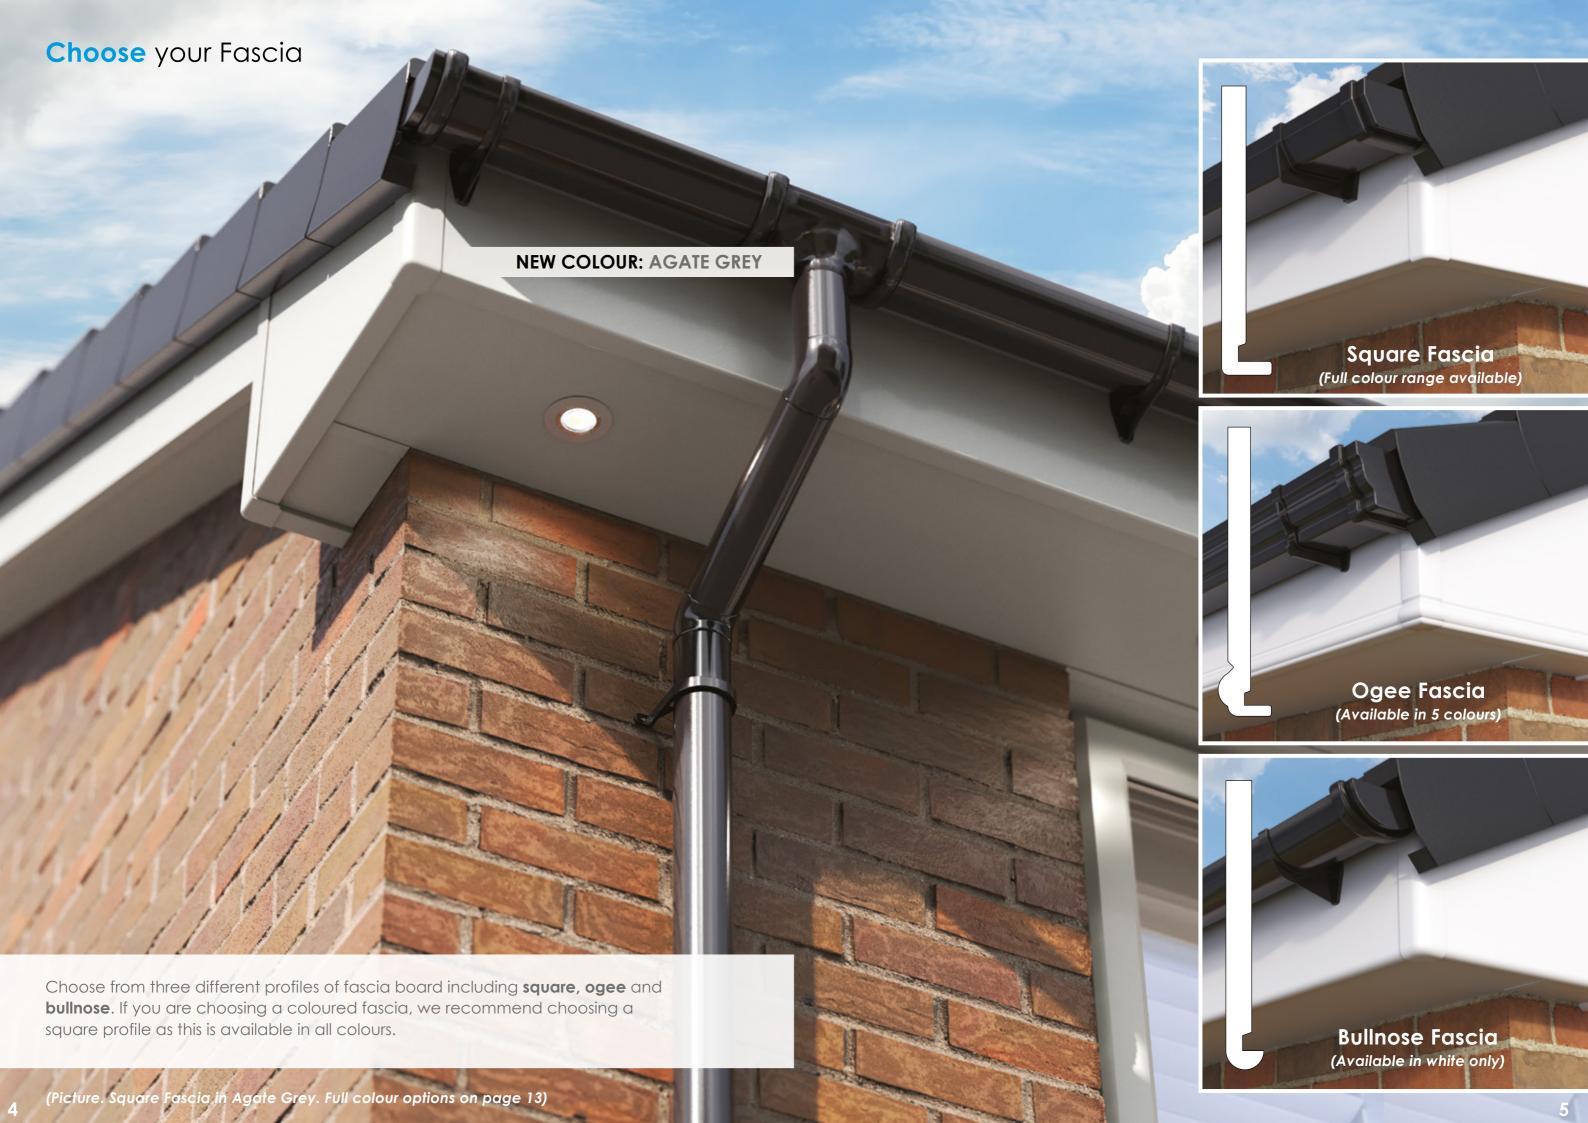

# Choose your Fascia Colour

# **Choose** your Fascia Colour

#### **Coloured Rooflines**

Our coloured roofline choices are mostly available in a square fascia profile. The nearest RAL colour is displayed next to the colour where possible.

#### Grained or Smooth

When choosing 7016 grey rooflines (pg 14-15), we offer a smooth finish that complements Aluminium products such as bi-folding doors, or a grained finish that makes it look like painted timber to match PVC-U windows.