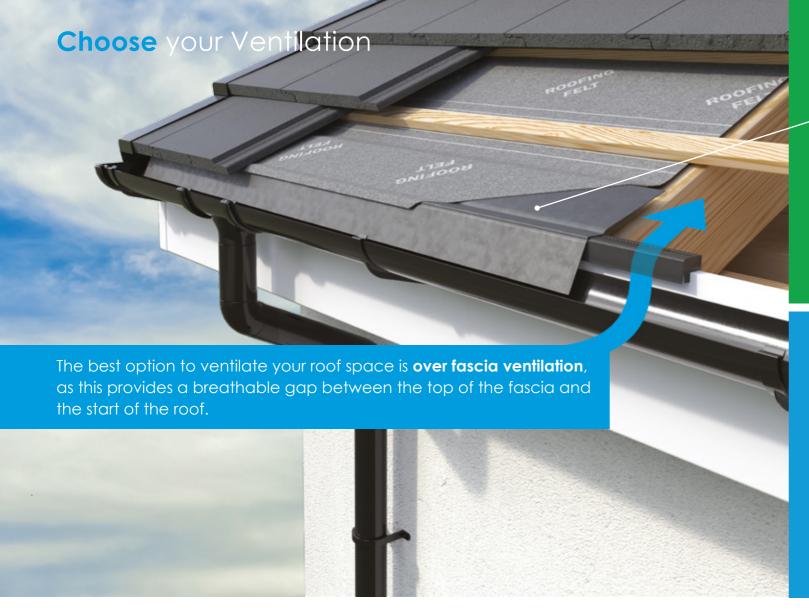

Ventilation is an integral part of any roofline installation in both new build and refurbishments. It is vital to ventilate your roof space to avoid damaging the timber structure of your roof. When installing roofline, your installer will guide you through the most appropriate solution to ventilate your roof space.

The most common way to provide a flow of air into your roof space is over fascia protection, but options are also available including vented soffits or circular vents.

**Vented Soffit** 