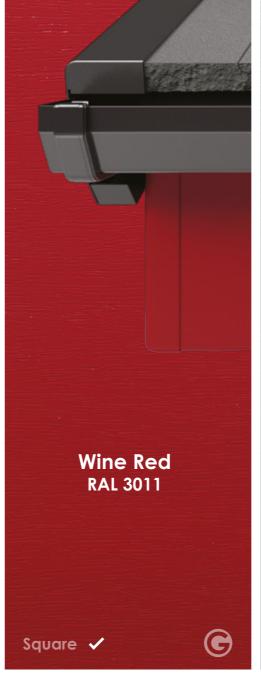

# Choose your Fascia Colour

#### **Coloured Rooflines**

Our coloured roofline choices are mostly available in a square fascia profile. The nearest RAL colour is displayed next to the colour where possible.