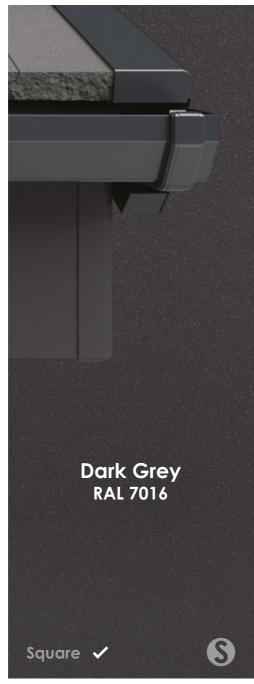

# Choose your Fascia Colour

# **Choose** your Fascia Colour

#### **Coloured Rooflines**

Our coloured roofline choices are mostly available in a square fascia profile. The nearest RAL colour is displayed next to the colour where possible.