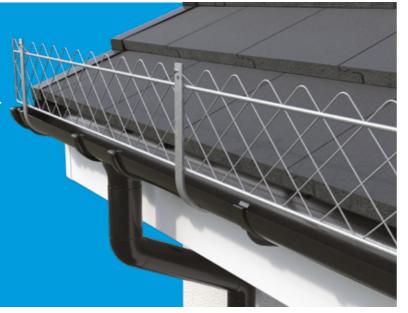

#### **Snow Guard**

With the change in modern day living, snow guards have become even more important. They protect things like roof lanterns, conservatory roofs and yourself from ice and snow falling from the gutter.

It may not snow a great deal in the UK, but when it does, snow guards could protect you from thousands of pounds of possible damages.