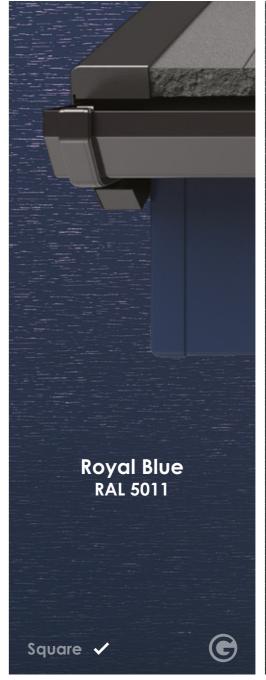

# Choose your Fascia Colour

#### **Coloured Rooflines**

Our coloured roofline choices are mostly available in a square fascia profile. The nearest RAL colour is displayed next to the colour where possible.