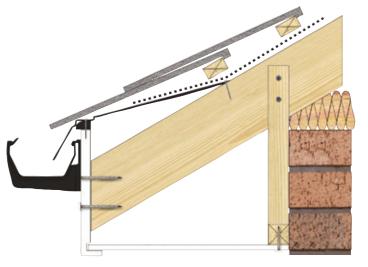

# **Choose** your Eaves Protection

There are two options to protect your eaves. A standard eaves protector, or one with comb guard protection.

#### **Eaves Protector**

A standard eaves protector stops water ingress between the roof felt and the fascia board.

#### **Eaves Protector with Comb Guard**

Similar to a standard eaves protector, but features a built-in comb guard that prevents invasion of the roof space (especially through ridged roof tiles) by birds and insects.