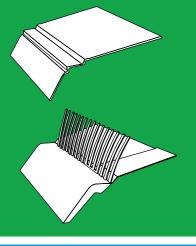

# **Choose** your Eaves Protection

There are two options to protect your eaves. A standard eaves protector, or one with comb guard protection.

#### **Eaves Protector**

A standard eaves protector stops water ingress between the roof felt and the fascia board.

#### **Eaves Protector with Comb Guard**

Similar to a standard eaves protector, but features a built-in comb guard that prevents invasion of the roof space (especially through ridged roof tiles) by birds and insects.