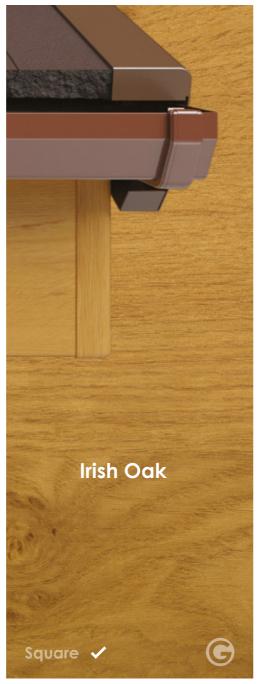

#### **Coloured Rooflines**

Our coloured roofline choices are mostly available in a square fascia profile. The nearest RAL colour is displayed next to the colour where possible.

#### Grained or Smooth

When choosing 7016 grey rooflines (pg 14-15), we offer a smooth finish that complements Aluminium products such as bi-folding doors, or a grained finish that makes it look like painted timber to match PVC-U windows.