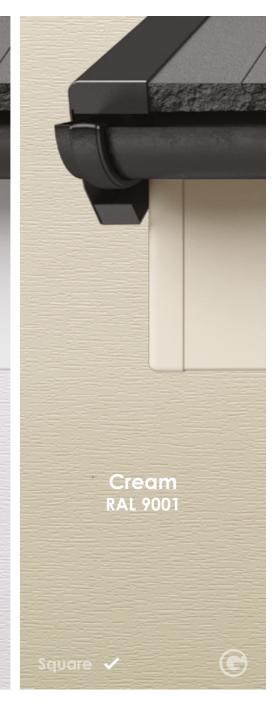

# Choose your Fascia Colour

# **Choose** your Fascia Colour

#### **Coloured Rooflines**

Our coloured roofline choices are mostly available in a square fascia profile. The nearest RAL colour is displayed next to the colour where possible.