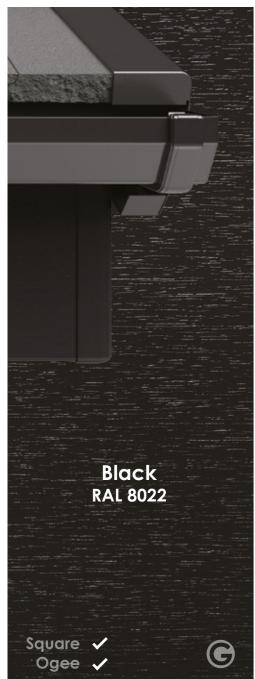

# Choose your Fascia Colour

# **Choose** your Fascia Colour

#### **Coloured Rooflines**

Our coloured roofline choices are mostly available in a square fascia profile. The nearest RAL colour is displayed next to the colour where possible.