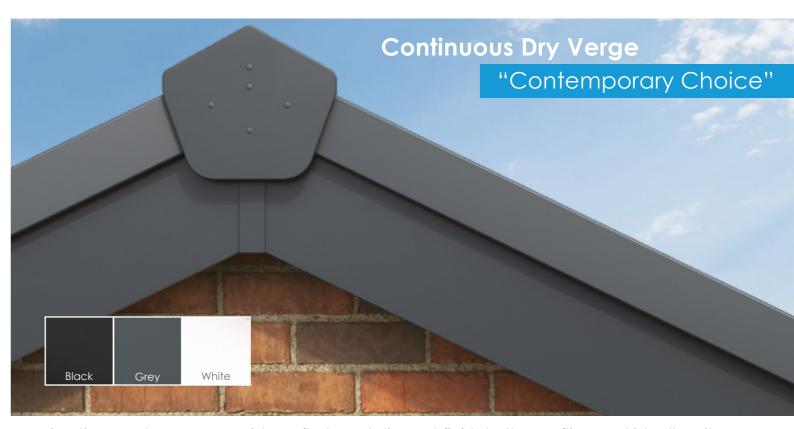

# **Choose** your Dry Verge

Dry verge protects the most vulnerable part of your roof from the rain and wind, eliminating the need for mortared joints, that often crack and degrade over time. PVC-U dry verges provide a maintenance free solution and are easy and quick to fix.

Continuous dry verge provides a flush and discreet finish to the roofline and ideally suits contemporary properties.