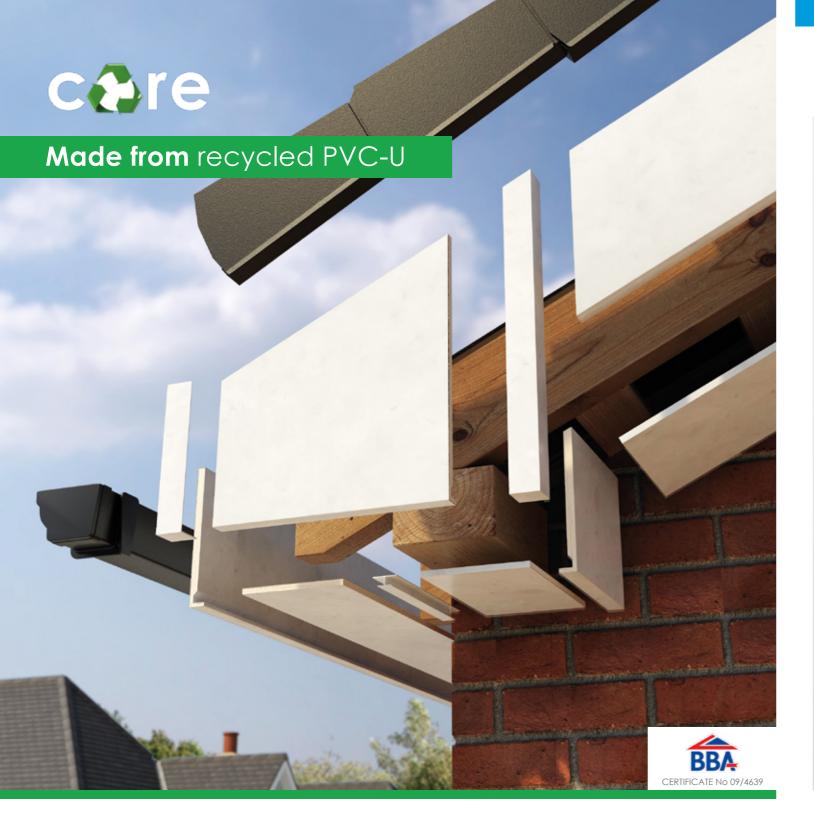

# Core, Environmentally Friendly Rooflines

Core is our range of BBA approved white recycled rooflines that have changed the market. Homeowners can now choose the maintenance free benefits that PVC-U can offer, with all the environmental credentials that recycled products can provide.

#### Recycled into our Core, not the Earth's

Core is a PVC-U roofline system that features a virgin PVC skin (so the appearance is unaffected), but crucially it also features a recycled inner core made from old rooflines. It's that clever, you would never know it's recycled.