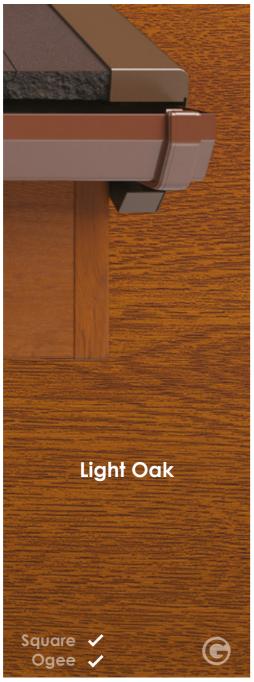

#### **Coloured Rooflines**

Our coloured roofline choices are mostly available in a square fascia profile. The nearest RAL colour is displayed next to the colour where possible.

#### Grained or Smooth

When choosing 7016 grey rooflines (pg 14-15), we offer a smooth finish that complements Aluminium products such as bi-folding doors, or a grained finish that makes it look like painted timber to match PVC-U windows.