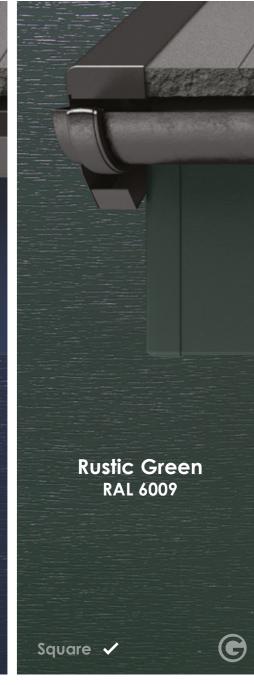

# Choose your Fascia Colour

#### **Coloured Rooflines**

Our coloured roofline choices are mostly available in a square fascia profile. The nearest RAL colour is displayed next to the colour where possible.