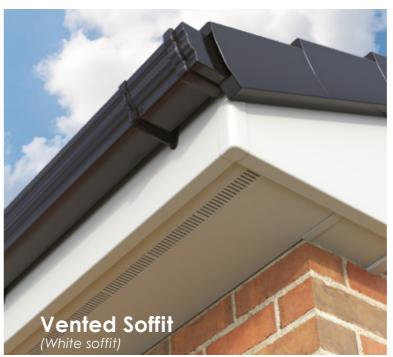

The most common way to provide a flow of air into your roof space is over fascia protection, but options are also available including vented soffits or circular vents.

**Vented Soffit** 

# **Choose** your Soffit

PVC-U Soffits close the gap between the fascia board and the external skin of the property. They are available in solid, vented and hollow options as shown.

Solid Soffit

Vented Soffit

Vented soffit allows ventilation to be provided to the roof space (10-25mm), with built in ventilation holes along the full length of the soffit. This is particularly useful if it is difficult to ventilate above the fascia board.