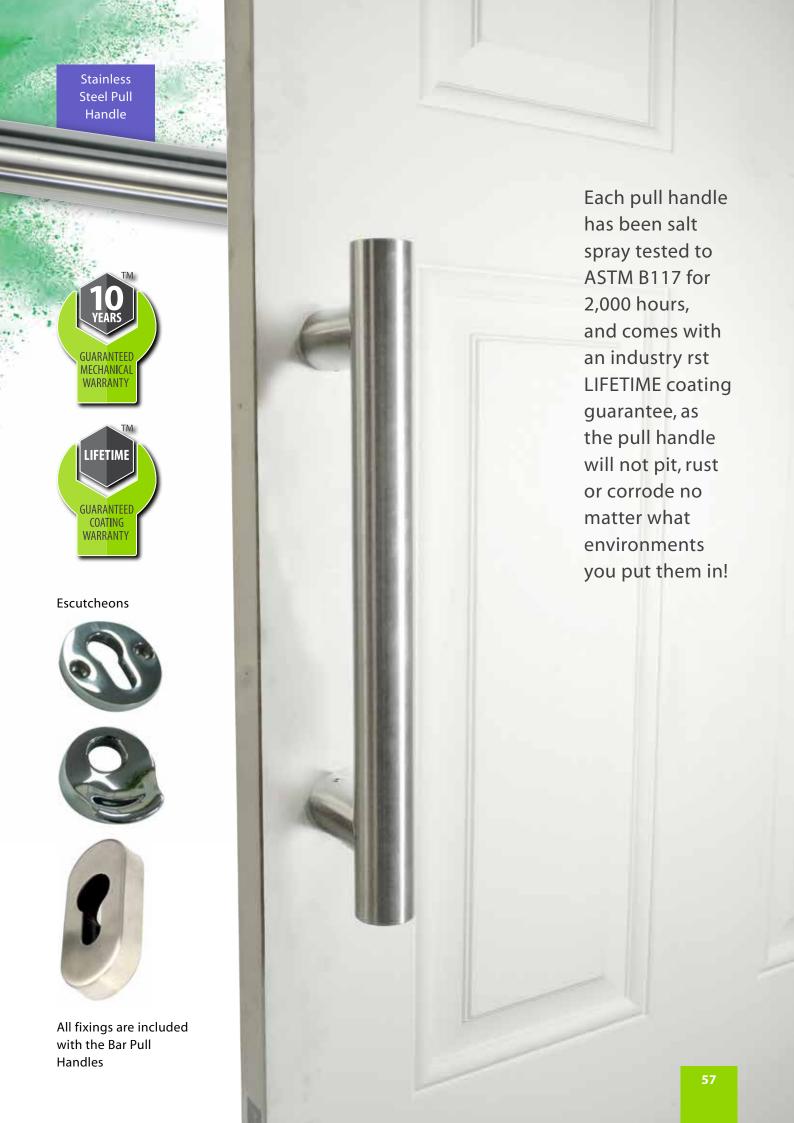

## DOOR LOCKS & CYLINDERS

Designed to protect homes with anti-snap, antibump, anti-pick and anti-pull technology. The Yale Platinum 3 Star Cylinder is a TS007 3 star kitemarked anti-snap cylinder which has been designed, developed and tested to Yale's exacting standards to deliver high-performance security and deter even the most determined intruders.

## YALE PLATINUM 3 STAR CYLINDER

Strong, versatile and secure this cylinder offers the ultimate home protection.

- TS007:2014 3 star accredited
- Anti-snap, antipick, anti-bump, anti-drill and anti-screw
- Sacrificial external side to defend against snap attacks
- Secured by Design approved

## Anti-Snap

A small section of the cylinder is sacrificed under attack, leaving the remainder of the cylinder intact and your door safely locked.

## Inner Strength

The dedicated central bridge delivers unparalleled inner strength to the cylinder providing protection even if the cylinder is attacked from the outside.

#### Anti-Drill

Hardened steel protection incorporated within the cylinder provides undeniable resistance against drill attacks.

#### - Anti-Pick

Unique multi shear-line technology designed to resist lock picking and bumping.

#### Horizontal Keyway

With reversible flat key for easy key entry.

## Certified

Approved to TS007:2014 3 star
- the highest current certified level.
BSI accredited to KM559658.
Tested to BS EN 1303:2015.

The Yale Postmaster Professional TS008 letterplate boasts a long list of features that set it apart from the other letterplate options. With its 96mm sightline height, and telescopic feature allowing it to suit a range of door types and thicknesses, this letterplate offers the utmost practicality and versatility.