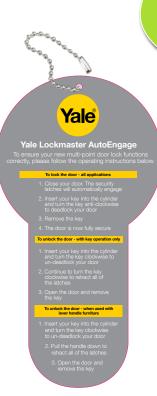

Secure from the second the door is shut – that's what Yale's Lockmaster AutoEngage multi-point door lock offers thanks to two security latches which automatically engage instantly from independent trigger points every time the door closes. Simply turn the key to engage the centre deadbolt deadlock all locking points and fully secure the closed door. The gearbox is located midway down the door making it equally suitable for key or lever operated contemporary doors.

# LOCKMASTER AUTOENGAGE CLASSIC STYLE SLAM LOCK FOR COMPOSITE DOORS

#### **KEY FEATURES**

- Key retractable auto engaging locking mechanism
- Available in 45mm backset
- 20mm Yale-branded faceplate available
- Centre deadbolt operates independently and achieves 20mm secure engagement
- Security latches deliver 20mm full engagement automatically as the door is closed
- Non-handed for minimal stock holding
- Flexible gearbox facilitates key or lever operation
- Suitable for timber and composite doors
- Keeps available separately