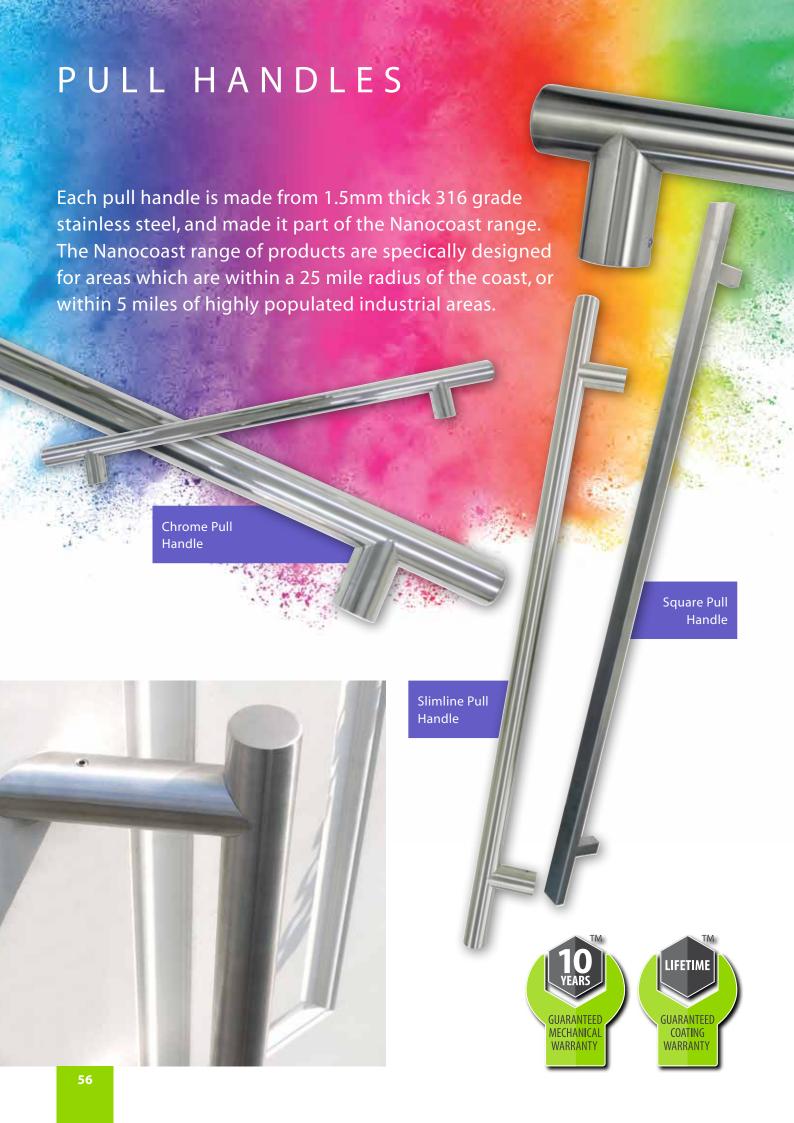

## Ш

Crescent\*

Zinc Art Elegance

Zinc Art Classic\*

Zinc Art Flair\*

Zinc Art Finesse\*

Blue Crystal Harmony

Black Coloured Fusion\*

Diamond Lead

Zinc Art Abstract\*

<sup>\*</sup> Backing glass cannot be chosen.

## WASTWATER Collection

Surrounded by mountains Red Pike, Kirk Fell, Great Gable and Scafell Pike, Wastwater is probably one of the most awe-inspiring of all the lakes. Look no further for inspiration than our Wastwater Collection of composite doors.

Design your new door and send your enquiry straight away!

## Diamond Lead Square Lead Blue Coloured Green Crystal Bohemia Diamonds Zinc Art Elegance\* Zinc Art Classic\* Zinc Art Flair\* Zinc Art Finesse\*

Blue Crystal Harmony

Glacier\*

<sup>\*</sup> Backing glass cannot be chosen.

## CRUMMOCK Collection

Surrounding this lake is beautiful woodland (a haven for red squirrels) which suddenly opens up to reveal a view right down Crummock Water. We believe our Crummock Collection is a beautiful range of doors, which are available in multiple colour choices.