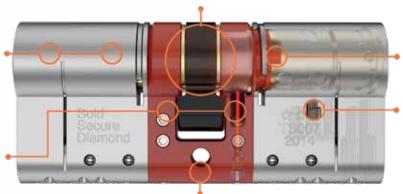

## DOOR LOCKS & CYLINDERS

Designed to protect homes with anti-snap, antibump, anti-pick and anti-pull technology. The Yale Platinum 3 Star Cylinder is a TS007 3 star kitemarked anti-snap cylinder which has been designed, developed and tested to Yale's exacting standards to deliver high-performance security and deter even the most determined intruders.

## YALE PLATINUM 3 STAR CYLINDER

Strong, versatile and secure this cylinder offers the ultimate home protection.

- TS007:2014 3 star accredited
- Anti-snap, antipick, anti-bump, anti-drill and anti-screw
- Sacrificial external side to defend against snap attacks
- Secured by Design approved

## Anti-Snap

A small section of the cylinder is sacrificed under attack, leaving the remainder of the cylinder intact and your door safely locked.

## Inner Strength

The dedicated central bridge delivers unparalleled inner strength to the cylinder providing protection even if the cylinder is attacked from the outside.

#### Anti-Drill

Hardened steel protection incorporated within the cylinder provides undeniable resistance against drill attacks.

#### - Anti-Pick

Unique multi shear-line technology designed to resist lock picking and bumping.

#### Horizontal Keyway

With reversible flat key for easy key entry.

## Certified

Approved to TS007:2014 3 star
- the highest current certified level.
BSI accredited to KM559658.
Tested to BS EN 1303:2015.

The Yale Postmaster Professional TS008 letterplate boasts a long list of features that set it apart from the other letterplate options. With its 96mm sightline height, and telescopic feature allowing it to suit a range of door types and thicknesses, this letterplate offers the utmost practicality and versatility.