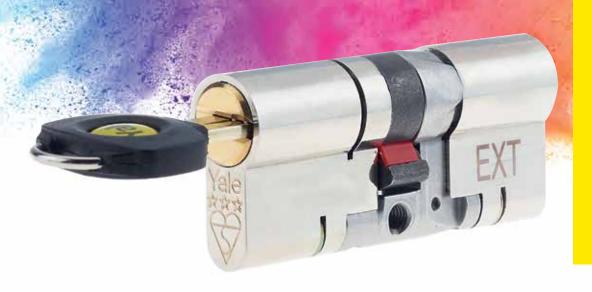

## DOOR LOCKS & CYLINDERS

Designed to protect homes with anti-snap, antibump, anti-pick and anti-pull technology. The Yale Platinum 3 Star Cylinder is a TS007 3 star kitemarked anti-snap cylinder which has been designed, developed and tested to Yale's exacting standards to deliver high-performance security and deter even the most determined intruders.

## YALE PLATINUM 3 STAR CYLINDER

Strong, versatile and secure this cylinder offers the ultimate home protection.

- TS007:2014 3 star accredited
- Anti-snap, antipick, anti-bump, anti-drill and anti-screw
- Sacrificial external side to defend against snap attacks
- Secured by Design approved