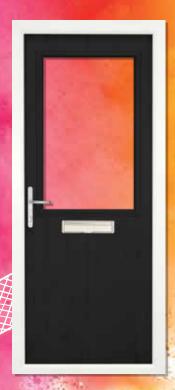

## ULLSWATER Collection

The surrounding mountains give Ullswater the shape of a stretched 'Z' with three distinct segments (or 'reaches') that wend their way through the surrounding hills. We give our Ullswater Collection an 'A' when it comes style and performance.