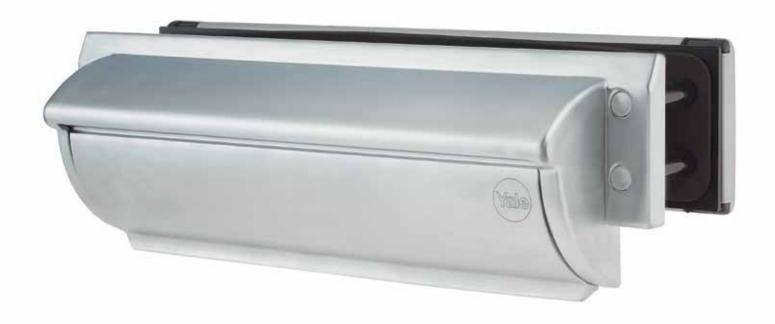

## Certified

Approved to TS007:2014 3 star
- the highest current certified level.
BSI accredited to KM559658.
Tested to BS EN 1303:2015.

The Yale Postmaster Professional TS008 letterplate boasts a long list of features that set it apart from the other letterplate options. With its 96mm sightline height, and telescopic feature allowing it to suit a range of door types and thicknesses, this letterplate offers the utmost practicality and versatility.

### **POSTMASTER PROFESSIONAL**

The highly secure, TS008-accredited letterplate from Yale. Helping you stay compliant with the new standards.

- Patent pending design to complement a variety of applications
- Designed to combat common attack methods such as 'fishing'
- TS008:2015 accredited
- Conforms to the requirements of PAS 24:2016 and Approved Document Q
- 5 year Surface Finish Guarantee