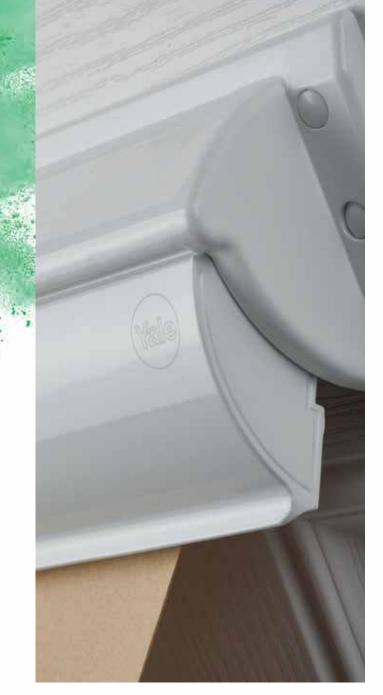

## Certified

Approved to TS007:2014 3 star
- the highest current certified level.
BSI accredited to KM559658.
Tested to BS EN 1303:2015.

The Yale Postmaster Professional TS008 letterplate boasts a long list of features that set it apart from the other letterplate options. With its 96mm sightline height, and telescopic feature allowing it to suit a range of door types and thicknesses, this letterplate offers the utmost practicality and versatility.

### **POSTMASTER PROFESSIONAL**

The highly secure, TS008-accredited letterplate from Yale. Helping you stay compliant with the new standards.

- Patent pending design to complement a variety of applications
- Designed to combat common attack methods such as 'fishing'
- TS008:2015 accredited
- Conforms to the requirements of PAS 24:2016 and Approved Document Q
- 5 year Surface Finish Guarantee