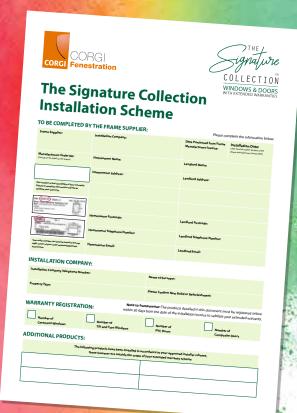

## A FABRICATOR WHO HELPS YOU CERTIFY IN MINUTES?

- Self certify your installations
- Easy one online entry
- No more fenestration registrations
- No more insurance backed guarantees required
- Exclusive to Pearl Window Systems
- Pearl are the first installer scheme approved by CORGI Fenestration
- Extended homeowner warranties including lifetime and 10 year (contact for more information)
- Comprehensive marketing support for all of our installers
- The Signature Collection: Fully suited windows, doors and conservatories.

## **INSTALLER BENEFITS**

- Pearl Window Systems bridge the gap between fabricator and installer with this full support installer scheme, right from your installation to the end-user.
- You can use our scheme for notification and self certification.
- This is a fully approved installer scheme, like no other, approved by CORGI Fenestration – a trusted brand.
- Maintenance' procedures are documented for your customers, giving 100% understanding of their new products and peace of mind for the future.
- No insurance companies involved, all guarantees, warranties and mediation are dealt with through one portal.
- By taking advantage of our extended warranties on all products including hardware, frames and glazing – you will enjoy a more structured approach to Remedials in the future.
- Register your installation just once, we do the rest.
- No paperwork, no hassle.
- Customers are invited to use the CORGI Fenestration 'Rate Your Installation' service, building trust between you and your customer.
- With your Skills Card, you can show customers you are trained to the very highest of standards.

As a ground-breaking industry first we are pleased to announce the launch of an online warranty registration scheme direct to the manufacturers.

On completion of the installation you will have the option (subject to terms & conditions of sale) to be given a completed warranty card. For the extended warranty to be registered this card must be completed in full by the installation company. The unique "manufacturers order number" is the traceability for the future extended warranty. The homeowner can validate the warranty online within 30 days of the purchase following the links at the bottom of the warranty card.