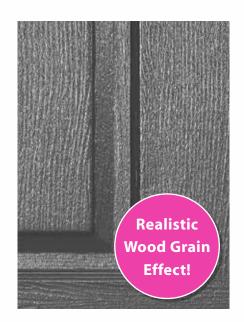

## **SOLID CORE**

The SOLID CORE door is made from sixteen layers of laminated veneered timber called Kerto®. This ensures the grain is not running in one direction. The grain direction can sometimes be a weak point of timber and can lead to warping, or splitting. By using a specially orientated layup of sixteen veneers, the grain is running in multiple directions ensuring the Kerto® core has significantly increased strength, rigidity, and vastly improved security. Bonded to this are two robust coloured PVCu skins that offer a realistic wood grain effect or smooth finish in a range of colours.