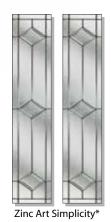

Zinc Art Simplicity\*

Clear Bevels

**Red Diamonds** 

Square Lead

<sup>\*</sup> Backing glass cannot be chosen.