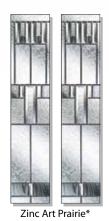

Zinc Art Prairie\*

Integral Blind Unit

Square Lead

<sup>\*</sup> Backing glass cannot be chosen.