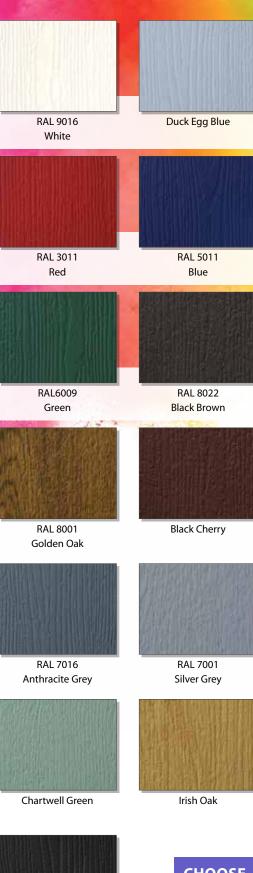

Clarity\*



Zinc Art Classic\*



Zinc Art Finesse\*



Zinc Art Flair\*



Zinc Art Prairie\*



Zinc Art Simplicity\*



Zinc Art Elegance\*

<sup>\*</sup> Backing glass cannot be chosen.

# HAWESWATER Collection

One of the largest lakes at four miles long and half a mile wide, Haweswater is a reservoir built in the valley of Mardale. Settle for nothing less than spectacular with our Haweswater Collection.







Design your new door and send your enquiry straight away!











SCAN HERE!

> CHOOSE your door colour on page XX







# Glacier\* Clear Bevels Black Green Black Square Lead Coloured Crystal Diamonds Fusion\* Harmony Zinc Art Elegance\* Clarity\* Prairie\* Simplicity\* Abstract\* Classic\* Finesse\* Flair\*

<sup>\*</sup> Backing glass cannot be chosen.

# DOOR COLOURS





RAL 9011 Black



# BACKING GLASS











Chantilly Glass

Charcoal Glass









Contora Glass

Cotswold Glass

Digital Glass

**Everglade Glass** 









Flemish Glass

Florielle Glass

Mayflower Glass

Minster Glass









Oak Glass

Pelerine Glass

Reeded Glass

Stippolyte Glass









Sycamore Glass

Taffeta Glass

Warwick Glass

Satin Glass

## DOOR LOCKS & CYLINDERS

Designed to protect homes with anti-snap, antibump, anti-pick and anti-pull technology. The Yale Platinum 3 Star Cylinder is a TS007 3 star kitemarked anti-snap cylinder which has been designed, developed and tested to Yale's exacting standards to deliver high-performance security and deter even the most determined intruders.



## YALE PLATINUM 3 STAR CYLINDER

Strong, versatile and secure this cylinder o