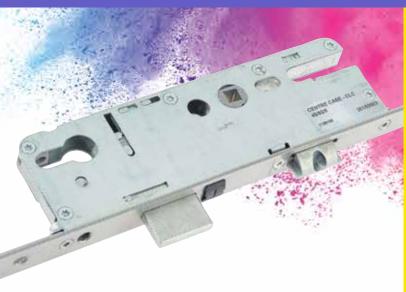

Secure from the second the door is shut – that's what Yale's Lockmaster AutoEngage multi-point door lock offers thanks to two security latches which automatically engage instantly from independent trigger points every time the door closes. Simply turn the key to engage the centre deadbolt deadlock all locking points and fully secure the closed door. The gearbox is located midway down the door making it equally suitable for key or lever operated contemporary doors.

# LOCKMASTER AUTOENGAGE CLASSIC STYLE SLAM LOCK FOR COMPOSITE DOORS

#### **KEY FEATURES**

- Key retractable auto engaging locking mechanism
- Available in 45mm backset
- 20mm Yale-branded faceplate available
- Centre deadbolt operates independently and achieves 20mm secure engagement
- Security latches deliver 20mm full engagement automatically as the door is closed
- Non-handed for minimal stock holding
- Flexible gearbox facilitates key or lever operation
- Suitable for timber and composite doors
- Keeps available separately